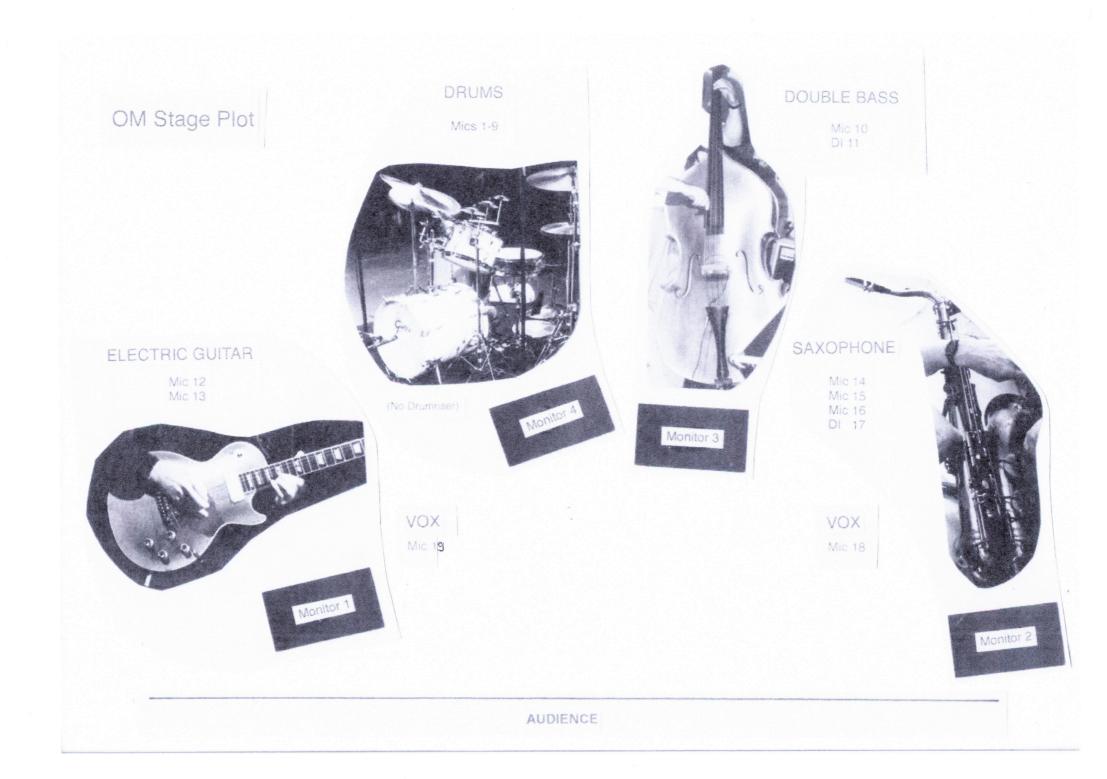

# **OM** Patch List

| BD Front  | Re 20                                                                                                                                                                       |
|-----------|-----------------------------------------------------------------------------------------------------------------------------------------------------------------------------|
| BD Back   | Senn Cl                                                                                                                                                                     |
| SD Top    | B 57                                                                                                                                                                        |
| SD Bottom | Senn Cli                                                                                                                                                                    |
| Hi Hat    | Cond                                                                                                                                                                        |
| Tom 1     | Senn Cli                                                                                                                                                                    |
| Tom 2     | Senn Cli                                                                                                                                                                    |
| OH        | Cond                                                                                                                                                                        |
| OH        | Cond                                                                                                                                                                        |
| Bass      | Di                                                                                                                                                                          |
| Bass      | Sm 58                                                                                                                                                                       |
| Guitar    | Sm 58                                                                                                                                                                       |
| Guitar    | Sm 58                                                                                                                                                                       |
| Saxophone | Neum U                                                                                                                                                                      |
| Saxophone | AKG C4                                                                                                                                                                      |
| Saxophone | Shure                                                                                                                                                                       |
| Saxophone | DI                                                                                                                                                                          |
| Vox       | Sm 58                                                                                                                                                                       |
|           | BD Back<br>SD Top<br>SD Bottom<br>Hi Hat<br>Tom 1<br>Tom 2<br>OH<br>OH<br>Bass<br>Bass<br>Guitar<br>Guitar<br>Saxophone<br>Saxophone<br>Saxophone<br>Saxophone<br>Saxophone |